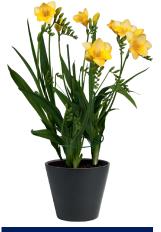

Fragrant Sunburst®

Fragrant White®

Lovely Blue®

Lovely Cream®

Lovely Lake®

Lovely Romance®

Lovely White®

Lovely Yellow®

## **Lovely Collection**

Forcing time: 90 days Stem length: 40-55 cm Flowering buds: 7-9 Genetic short No use of PGR