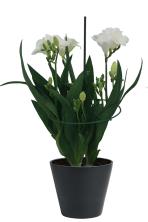

Fragrant Sunburst®

Fragrant White®

Lovely Blue®

Lovely Cream®

Lovely Lake®

Lovely Romance®

Lovely White®

Lovely Yellow®

freesia collection

## **Lovely Collection**

Forcing time: 90 days Stem length: 40-55 cm Flowering buds: 7-9 Genetic short No use of PGR