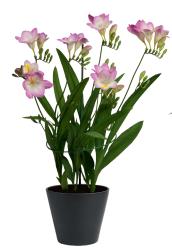

Fragrant Sunburst®

Fragrant White®

Lovely Blue®

Lovely Cream®

Lovely Lake®

Lovely Romance®

Lovely White®

Lovely Yellow®

freesia collection

## **Lovely Collection**

Forcing time: 90 days Stem length: 40-55 cm Flowering buds: 7-9 Genetic short No use of PGR