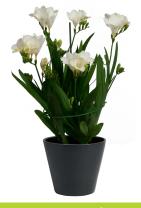

Fragrant Sunburst®

Fragrant White®

Lovely Blue®

Lovely Cream®

Lovely Lake®

Lovely Romance®

Lovely White®

Lovely Yellow®

freesia collection

## **Lovely Collection**

Forcing time: 90 days Stem length: 40-55 cm Flowering buds: 7-9 Genetic short No use of PGR