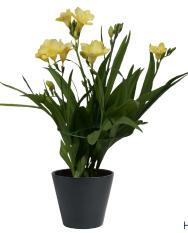

Fragrant Sunburst®

Fragrant White®

Lovely Blue®

Lovely Cream®

Lovely Lake®

Lovely Romance®

Lovely White®

Lovely Yellow®

freesia collection

## **Lovely Collection**

Forcing time: 90 days Stem length: 40-55 cm Flowering buds: 7-9 Genetic short No use of PGR