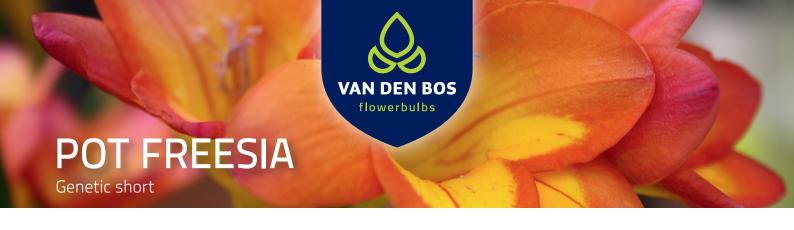

## Nano Collection

Forcing time: 70 days Stem length: 30-40 cm Flowering buds: 5-7 Higher light intensity is preferable Genetic short No use of PGR