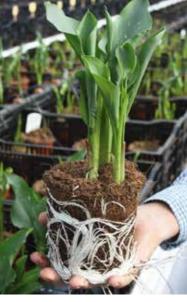

## Cultivation guidelines pot Calla

#### Tubers - Two kind of tubers:

- Shoots already on the tuber
- Stored tubers: Must be stored at 9°C (48°F) with a relative humidity level of about 70%

#### **Planting**

- Plant with shoots facing upwards
- 2,5 cm/1 inch potting compost above the tuber

#### Greenhouse temperatures

- From planting untill shoots of 3-5 cm -> 16°C-20°C (60°F-68°F)
- From 6 cm untill you see the flowers -> 16°C-24°C (60°F-75°F) during the day
- From 6 cm untill you see the flowers -> 13°C-16°C (55°F-60°F) at night
- From flower colouring until delivery -> 16 °C-24 °C (60 °F-75 °F) during the day
- From flower colouring until delivery -> 13°C-16°C (55°F-60°F) at night