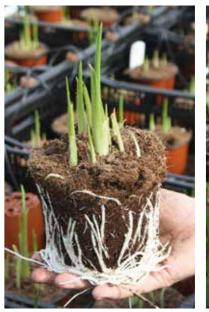

## Cultivation guidelines pot Calla

#### Tubers - Two kind of tubers:

- Shoots already on the tuber
- Stored tubers: Must be stored at 9°C (48°F) with a relative humidity level of about 70%

#### **Planting**

- Plant with shoots facing upwards
- 2,5 cm/1 inch potting compost above the tuber

#### Greenhouse temperatures

- From planting untill shoots of 3-5 cm -> 16°C-20°C (60°F-68°F)
- From 6 cm untill you see the flowers -> 16°C-24°C (60°F-75°F) during the day
- From 6 cm untill you see the flowers -> 13°C-16°C (55°F-60°F) at night
- From flower colouring until delivery -> 16 °C-24 °C (60 °F-75 °F) during the day
- From flower colouring until delivery -> 13°C-16°C (55°F-60°F) at night