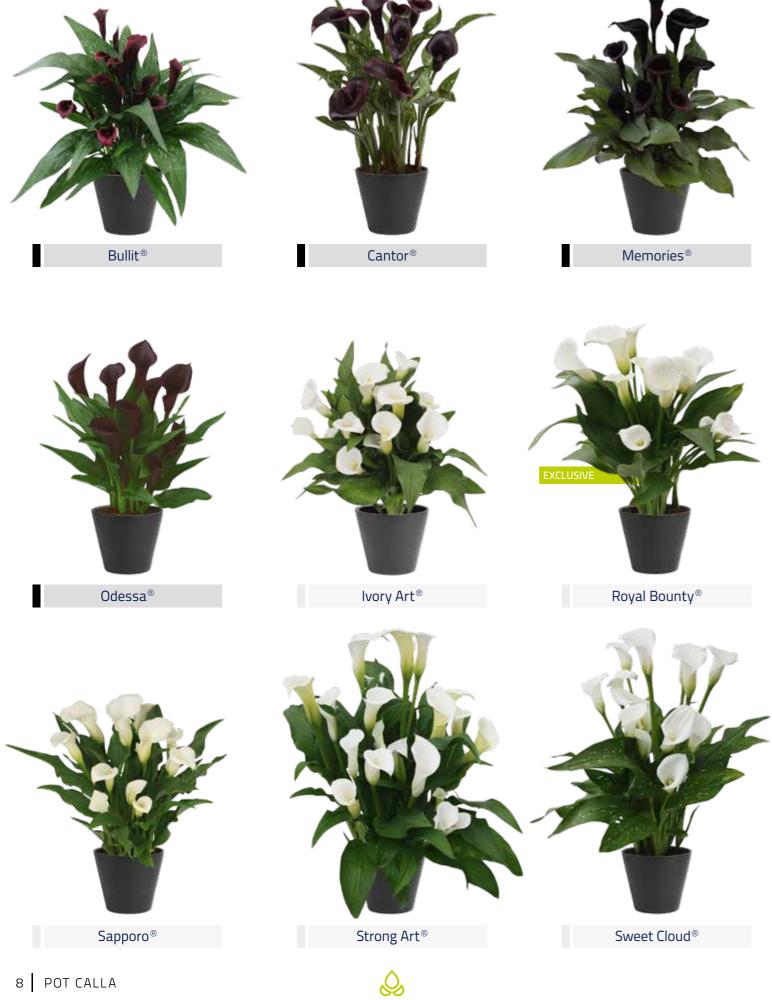

### **Specifications**

| Variety          |      | Description |            |       | Cycle time (weeks) |       | Pot size/Cut use |     |       | Plant height |     |     | t 📗 | PGR use |   |      |   |   |
|------------------|------|-------------|------------|-------|--------------------|-------|------------------|-----|-------|--------------|-----|-----|-----|---------|---|------|---|---|
|                  | Page | Flower size | Leaf shape | Spots | 8-9                | 10-11 | 12               | <10 | 10/12 | 12/16        | >17 | СИТ | XS  | sl      | М | . XI | L | М |
| Captain Morelli® | 10*  | L           | Heart      | - 1   |                    |       |                  |     |       |              |     |     |     |         |   |      |   |   |
| Mellow Yellow®   | 3    | M           | Lancet     | •     |                    |       | •                |     |       |              | •   |     |     |         |   |      |   |   |
| Novi Sun®        | 3    | M           | Heart      | •     |                    |       |                  |     |       |              |     |     |     |         |   |      |   |   |
| Royal Sun®       | 3    | L           | Heart      |       |                    |       | •                |     |       |              |     |     |     |         | • |      | Ť |   |
| Sun Club®        | 3    | S           | Lancet     |       |                    |       |                  |     |       |              |     |     |     |         |   | 1    |   |   |
| Universe®        | 3    | S           | Heart      |       |                    |       | •                |     |       |              |     |     |     |         |   |      |   |   |
| Sweet Vanilla®   | 3    | S           | Heart      |       |                    |       |                  |     |       |              |     |     |     |         |   |      |   |   |
| Captain Trinity® | _    |             | Heart      |       |                    |       |                  |     |       |              |     |     |     |         |   |      |   |   |
| Mercedes®        | 10*  | L<br>S      |            |       |                    | •     |                  |     |       |              |     |     |     |         |   |      |   |   |
| Royal Jazz®      | 3    |             | Lancet     |       |                    |       |                  |     |       |              |     |     |     |         |   |      |   |   |
|                  | 3    | M           | Lancet     | •     |                    |       |                  |     |       |              | _   |     |     |         |   |      | • |   |
| Royal Pumpkin®   | 3    | L           | Heart      | •     |                    |       | •                |     |       |              | •   | •   |     |         |   |      |   |   |
| Royal Salsa®     | 4    | L           | Lancet     | •     |                    | •     |                  |     |       | •            | •   |     |     |         |   |      |   |   |
| Allure®          | 4    | S           | Lancet     | •     |                    | •     |                  | •   | •     | •            |     |     |     | •       |   | •    |   |   |
| Passoa®          | 4    | L           | Heart      | •     |                    |       |                  |     |       |              | •   |     |     |         |   |      |   |   |
| Red Charm®       | 4    | S           | Lancet     | •     |                    | •     |                  |     | •     | •            | •   |     |     |         | • |      | • |   |
| Rocket®          | 4    | М           | Lancet     |       |                    | •     |                  |     |       |              | •   |     |     |         |   |      |   |   |
| Royal Valentine® | 4    | М           | Lancet     | •     |                    | •     |                  | •   | •     | •            | •   |     | •   | •       |   | •    |   |   |
| Stingray®        | 4    | М           | Lancet     |       |                    | •     |                  |     |       | •            | •   |     |     | •       | • |      |   | • |
| Candy Art®       | 4    | L           | Heart      | •     |                    | •     |                  |     |       | •            | •   | •   |     |         | • |      |   | • |
| Captain Marrero® | 4    | М           | Heart      | •     | •                  |       |                  |     | •     | •            | •   |     |     | •       |   |      | • |   |
| Captain Melrose® | 10*  | L           | Lancet     |       |                    | •     |                  |     |       |              |     |     |     |         |   |      |   | • |
| Captain Romance® | 10*  | L           | Heart      |       | •                  |       |                  |     |       |              |     | •   |     |         |   |      |   |   |
| Forever®         | 5    | М           | Lancet     |       |                    | •     |                  |     |       | •            | •   | •   |     |         | • |      |   | • |
| Le Chique®       | 5    | L           | Lancet     | •     |                    | •     |                  |     | •     | •            |     |     |     |         | • |      |   | • |
| Le Reve®         | 5    | М           | Lancet     |       |                    | •     |                  | •   | •     | •            | •   |     |     | •       | • | •    |   |   |
| Puccini®         | 5    | М           | Lancet     |       |                    | •     |                  |     |       | •            |     |     |     |         | • |      | • |   |
| Royal Princess®  | 5    | М           | Lancet     | •     |                    | •     |                  | •   | •     | •            | •   | •   |     |         | • | Т    |   | • |
| Shiny Art®       | 5    | М           | Lancet     | •     |                    |       |                  |     | •     |              |     |     |     |         | • |      |   | • |
| Sweet Art®       | 5    | ı           | Lancet     |       |                    |       | •                |     |       | •            | •   | •   |     |         | • |      |   | • |
| Sweet Candy®     | 5    | M           | Lancet     |       |                    | •     |                  |     |       |              |     |     |     | •       | • |      |   | • |
| Sweet Misty®     | 5    | L           | Lancet     | •     |                    |       | •                |     |       |              |     |     |     |         |   |      |   |   |
| Sweet Rose®      | 7    | M           | Lancet     | •     |                    | •     |                  |     |       |              |     |     |     |         |   |      |   |   |
| Captain Promise® | 10*  | L           | Heart      |       |                    |       |                  |     |       |              |     |     |     |         |   |      |   |   |
| Drenthe®         |      | M           |            | •     |                    |       |                  |     |       | •            | •   |     |     |         |   |      |   |   |
| Fine Art®        | 7    |             | Heart      |       |                    |       |                  |     |       |              |     |     |     |         |   |      |   |   |
| Outback®         | 7    | S           | Lancet     |       |                    |       |                  | •   |       |              |     |     |     |         |   |      |   |   |
| Paco®            | 7    | M           | Lancet     | •     |                    |       |                  |     |       |              |     |     |     |         | • |      |   |   |
|                  | 7    | M           | Lancet     |       |                    |       |                  | _   |       |              |     |     |     |         | _ |      |   |   |
| Pop Art®         | 7    | M           | Lancet     | •     |                    |       |                  | •   |       |              |     |     |     |         | • |      |   |   |
| Sumatra®         | 7    | M           | Lancet     | •     |                    | •     |                  |     |       |              | •   | •   |     |         |   |      |   |   |
| Viper®           | 7    | М           | Lancet     |       |                    | •     |                  | •   |       |              | •   |     |     |         |   |      |   |   |
| Picasso®         | 7    | L           | Heart      | •     |                    | •     |                  |     |       |              | •   | •   |     |         |   |      |   |   |
| Bullit®          | 8    | М           | Lancet     | •     | •                  |       |                  | •   |       | •            | •   |     |     |         |   |      | • |   |
| Cantor®          | 8    | М           | Lancet     | •     |                    | •     |                  |     |       | •            | •   | •   |     |         | • |      |   |   |
| Memories®        | 8    | S           | Heart      | •     |                    | •     |                  |     |       |              | •   |     |     |         | • |      |   |   |
| Odessa®          | 8    | S           | Lancet     | •     |                    | •     |                  | •   | •     | •            | •   | •   |     |         | • |      | • |   |
| Captain Ventura® | 10*  | М           | Heart      | •     | •                  |       |                  |     |       | •            | •   | •   |     |         | • |      |   |   |
| Ivory Art®       | 8    | L           | Heart      | •     |                    |       | •                |     |       | •            | •   | •   |     |         | • |      |   | • |
| Royal Bounty®    | 8    | М           | Lancet     |       |                    | •     |                  | •   | •     | •            | •   | •   |     |         | • |      |   | • |
| Sapporo®         | 8    | L           | Lancet     | •     |                    | •     |                  |     |       |              | •   | •   |     |         | • |      |   |   |
| Strong Art®      | 8    | М           | Lancet     |       |                    |       | •                |     |       | •            | •   | •   |     |         | • |      |   | • |
| Sweet Cloud®     | 8    | L           | Lancet     | •     |                    | •     |                  |     |       | •            | •   | •   |     |         | • |      |   |   |
| Virgin Art®      | 9    | M           | Lancet     | •     |                    | •     |                  |     | •     | •            | •   | •   |     |         | • |      |   | • |
| White Art®       | 9    | М           | Lancet     | •     |                    |       |                  |     | •     | •            | •   | •   |     |         | • |      |   | • |