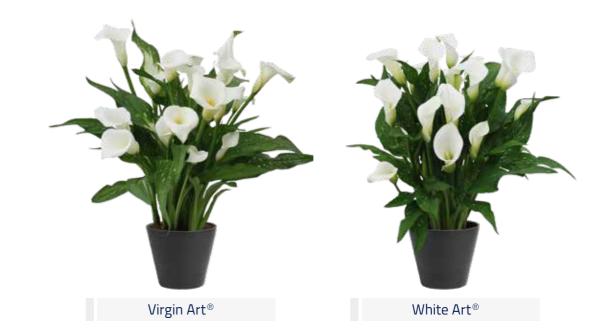

### **Specifications**

| Variety          |      | Description |            |       | Cycle time (weeks) |       | Pot size/Cut use |     |       | Plant height |     |     | t 📗 | PGR use |   |      |   |   |
|------------------|------|-------------|------------|-------|--------------------|-------|------------------|-----|-------|--------------|-----|-----|-----|---------|---|------|---|---|
|                  | Page | Flower size | Leaf shape | Spots | 8-9                | 10-11 | 12               | <10 | 10/12 | 12/16        | >17 | СИТ | XS  | sl      | М | . XI | L | М |
| Captain Morelli® | 10*  | L           | Heart      | - 1   |                    |       |                  |     |       |              |     |     |     |         |   |      |   |   |
| Mellow Yellow®   | 3    | M           | Lancet     | •     |                    |       | •                |     |       |              | •   |     |     |         |   |      |   |   |
| Novi Sun®        | 3    | M           | Heart      | •     |                    |       |                  |     |       |              |     |     |     |         |   |      |   |   |
| Royal Sun®       | 3    | L           | Heart      |       |                    |       | •                |     |       |              |     |     |     |         | • |      | Ť |   |
| Sun Club®        | 3    | S           | Lancet     |       |                    |       |                  |     |       |              |     |     |     |         |   | 1    |   |   |
| Universe®        | 3    | S           | Heart      |       |                    |       | •                |     |       |              |     |     |     |         |   |      |   |   |
| Sweet Vanilla®   | 3    | S           | Heart      |       |                    |       |                  |     |       |              |     |     |     |         |   |      |   |   |
| Captain Trinity® | _    |             | Heart      |       |                    |       |                  |     |       |              |     |     |     |         |   |      |   |   |
| Mercedes®        | 10*  | L<br>S      |            |       |                    | •     |                  |     |       |              |     |     |     |         |   |      |   |   |
| Royal Jazz®      | 3    |             | Lancet     |       |                    |       |                  |     |       |              |     |     |     |         |   |      |   |   |
|                  | 3    | M           | Lancet     | •     |                    |       |                  |     |       |              | _   |     |     |         |   |      | • |   |
| Royal Pumpkin®   | 3    | L           | Heart      | •     |                    |       | •                |     |       |              | •   | •   |     |         |   |      |   |   |
| Royal Salsa®     | 4    | L           | Lancet     | •     |                    | •     |                  |     |       | •            | •   |     |     |         |   |      |   |   |
| Allure®          | 4    | S           | Lancet     | •     |                    | •     |                  | •   | •     | •            |     |     |     | •       |   | •    |   |   |
| Passoa®          | 4    | L           | Heart      | •     |                    |       |                  |     |       |              | •   |     |     |         |   |      |   |   |
| Red Charm®       | 4    | S           | Lancet     | •     |                    | •     |                  |     | •     | •            | •   |     |     |         | • |      | • |   |
| Rocket®          | 4    | М           | Lancet     |       |                    | •     |                  |     |       |              | •   |     |     |         |   |      |   |   |
| Royal Valentine® | 4    | М           | Lancet     | •     |                    | •     |                  | •   | •     | •            | •   |     | •   | •       |   | •    |   |   |
| Stingray®        | 4    | М           | Lancet     |       |                    | •     |                  |     |       | •            | •   |     |     | •       | • |      |   | • |
| Candy Art®       | 4    | L           | Heart      | •     |                    | •     |                  |     |       | •            | •   | •   |     |         | • |      |   | • |
| Captain Marrero® | 4    | М           | Heart      | •     | •                  |       |                  |     | •     | •            | •   |     |     | •       |   |      | • |   |
| Captain Melrose® | 10*  | L           | Lancet     |       |                    | •     |                  |     |       |              |     |     |     |         |   |      |   | • |
| Captain Romance® | 10*  | L           | Heart      |       | •                  |       |                  |     |       |              |     | •   |     |         |   |      |   |   |
| Forever®         | 5    | М           | Lancet     |       |                    | •     |                  |     |       | •            | •   | •   |     |         | • |      |   | • |
| Le Chique®       | 5    | L           | Lancet     | •     |                    | •     |                  |     | •     | •            |     |     |     |         | • |      |   | • |
| Le Reve®         | 5    | М           | Lancet     |       |                    | •     |                  | •   | •     | •            | •   |     |     | •       | • | •    |   |   |
| Puccini®         | 5    | М           | Lancet     |       |                    | •     |                  |     |       | •            |     |     |     |         | • |      | • |   |
| Royal Princess®  | 5    | М           | Lancet     | •     |                    | •     |                  | •   | •     | •            | •   | •   |     |         | • | Т    |   | • |
| Shiny Art®       | 5    | М           | Lancet     | •     |                    |       |                  |     | •     |              |     |     |     |         | • |      |   | • |
| Sweet Art®       | 5    | ı           | Lancet     |       |                    |       | •                |     |       | •            | •   | •   |     |         | • |      |   | • |
| Sweet Candy®     | 5    | M           | Lancet     |       |                    | •     |                  |     |       |              |     |     |     | •       | • |      |   | • |
| Sweet Misty®     | 5    | L           | Lancet     | •     |                    |       | •                |     |       |              |     |     |     |         |   |      |   |   |
| Sweet Rose®      | 7    | M           | Lancet     | •     |                    | •     |                  |     |       |              |     |     |     |         |   |      |   |   |
| Captain Promise® | 10*  | L           | Heart      |       |                    |       |                  |     |       |              |     |     |     |         |   |      |   |   |
| Drenthe®         |      | M           |            | •     |                    |       |                  |     |       | •            | •   |     |     |         |   |      |   |   |
| Fine Art®        | 7    |             | Heart      |       |                    |       |                  |     |       |              |     |     |     |         |   |      |   |   |
| Outback®         | 7    | S           | Lancet     |       |                    |       |                  | •   |       |              |     |     |     |         |   |      |   |   |
| Paco®            | 7    | M           | Lancet     | •     |                    |       |                  |     |       |              |     |     |     |         | • |      |   |   |
|                  | 7    | M           | Lancet     |       |                    |       |                  | _   |       |              |     |     |     |         | _ |      |   |   |
| Pop Art®         | 7    | M           | Lancet     | •     |                    |       |                  | •   |       |              |     |     |     |         | • |      |   |   |
| Sumatra®         | 7    | M           | Lancet     | •     |                    | •     |                  |     |       |              | •   | •   |     |         |   |      |   |   |
| Viper®           | 7    | М           | Lancet     |       |                    | •     |                  | •   |       |              | •   |     |     |         |   |      |   |   |
| Picasso®         | 7    | L           | Heart      | •     |                    | •     |                  |     |       |              | •   | •   |     |         |   |      |   |   |
| Bullit®          | 8    | М           | Lancet     | •     | •                  |       |                  | •   |       | •            | •   |     |     |         |   |      | • |   |
| Cantor®          | 8    | М           | Lancet     | •     |                    | •     |                  |     |       | •            | •   | •   |     |         | • |      |   |   |
| Memories®        | 8    | S           | Heart      | •     |                    | •     |                  |     |       |              | •   |     |     |         | • |      |   |   |
| Odessa®          | 8    | S           | Lancet     | •     |                    | •     |                  | •   | •     | •            | •   | •   |     |         | • |      | • |   |
| Captain Ventura® | 10*  | М           | Heart      | •     | •                  |       |                  |     |       | •            | •   | •   |     |         | • |      |   |   |
| Ivory Art®       | 8    | L           | Heart      | •     |                    |       | •                |     |       | •            | •   | •   |     |         | • |      |   | • |
| Royal Bounty®    | 8    | М           | Lancet     |       |                    | •     |                  | •   | •     | •            | •   | •   |     |         | • |      |   | • |
| Sapporo®         | 8    | L           | Lancet     | •     |                    | •     |                  |     |       |              | •   | •   |     |         | • |      |   |   |
| Strong Art®      | 8    | М           | Lancet     |       |                    |       | •                |     |       | •            | •   | •   |     |         | • |      |   | • |
| Sweet Cloud®     | 8    | L           | Lancet     | •     |                    | •     |                  |     |       | •            | •   | •   |     |         | • |      |   |   |
| Virgin Art®      | 9    | M           | Lancet     | •     |                    | •     |                  |     | •     | •            | •   | •   |     |         | • |      |   | • |
| White Art®       | 9    | М           | Lancet     | •     |                    |       |                  |     | •     | •            | •   | •   |     |         | • |      |   | • |