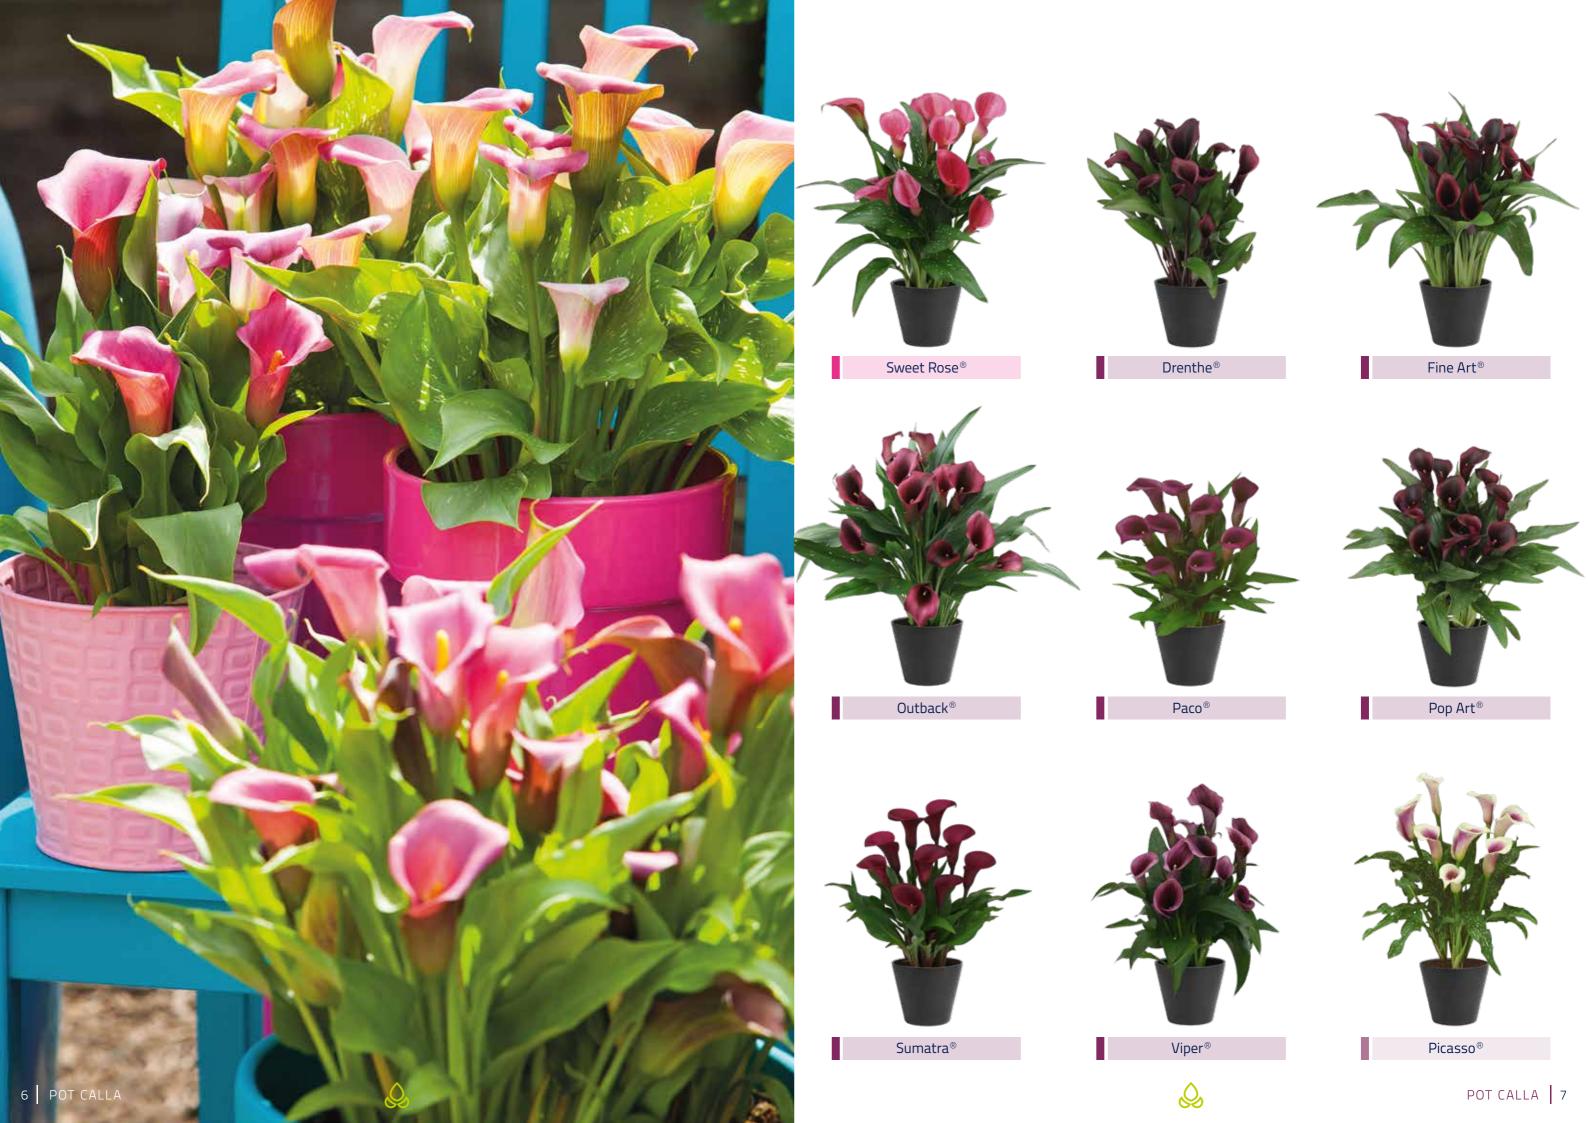

### **Specifications**

| Variety          |      | Description |            |       | Cycle time (weeks) |       | Pot size/Cut use |     |       | Plant height |     |     | t 📗 | PGR use |   |      |   |   |
|------------------|------|-------------|------------|-------|--------------------|-------|------------------|-----|-------|--------------|-----|-----|-----|---------|---|------|---|---|
|                  | Page | Flower size | Leaf shape | Spots | 8-9                | 10-11 | 12               | <10 | 10/12 | 12/16        | >17 | СИТ | XS  | sl      | М | . XI | L | М |
| Captain Morelli® | 10*  | L           | Heart      | - 1   |                    |       |                  |     |       |              |     |     |     |         |   |      |   |   |
| Mellow Yellow®   | 3    | M           | Lancet     | •     |                    |       | •                |     |       |              | •   |     |     |         |   |      |   |   |
| Novi Sun®        | 3    | M           | Heart      | •     |                    |       |                  |     |       |              |     |     |     |         |   |      |   |   |
| Royal Sun®       | 3    | L           | Heart      |       |                    |       | •                |     |       |              |     |     |     |         | • |      | Ť |   |
| Sun Club®        | 3    | S           | Lancet     |       |                    |       |                  |     |       |              |     |     |     |         |   | 1    |   |   |
| Universe®        | 3    | S           | Heart      |       |                    |       | •                |     |       |              |     |     |     |         |   |      |   |   |
| Sweet Vanilla®   | 3    | S           | Heart      |       |                    |       |                  |     |       |              |     |     |     |         |   |      |   |   |
| Captain Trinity® | _    |             | Heart      |       |                    |       |                  |     |       |              |     |     |     |         |   |      |   |   |
| Mercedes®        | 10*  | L<br>S      |            |       |                    | •     |                  |     |       |              |     |     |     |         |   |      |   |   |
| Royal Jazz®      | 3    |             | Lancet     |       |                    |       |                  |     |       |              |     |     |     |         |   |      |   |   |
|                  | 3    | M           | Lancet     | •     |                    |       |                  |     |       |              | _   |     |     |         |   |      | • |   |
| Royal Pumpkin®   | 3    | L           | Heart      | •     |                    |       | •                |     |       |              | •   | •   |     |         |   |      |   |   |
| Royal Salsa®     | 4    | L           | Lancet     | •     |                    | •     |                  |     |       | •            | •   |     |     |         |   |      |   |   |
| Allure®          | 4    | S           | Lancet     | •     |                    | •     |                  | •   | •     | •            |     |     |     | •       |   | •    |   |   |
| Passoa®          | 4    | L           | Heart      | •     |                    |       |                  |     |       |              | •   |     |     |         |   |      |   |   |
| Red Charm®       | 4    | S           | Lancet     | •     |                    | •     |                  |     | •     | •            | •   |     |     |         | • |      | • |   |
| Rocket®          | 4    | М           | Lancet     |       |                    | •     |                  |     |       |              | •   |     |     |         |   |      |   |   |
| Royal Valentine® | 4    | М           | Lancet     | •     |                    | •     |                  | •   | •     | •            | •   |     | •   | •       |   | •    |   |   |
| Stingray®        | 4    | М           | Lancet     |       |                    | •     |                  |     |       | •            | •   |     |     | •       | • |      |   | • |
| Candy Art®       | 4    | L           | Heart      | •     |                    | •     |                  |     |       | •            | •   | •   |     |         | • |      |   | • |
| Captain Marrero® | 4    | М           | Heart      | •     | •                  |       |                  |     | •     | •            | •   |     |     | •       |   |      | • |   |
| Captain Melrose® | 10*  | L           | Lancet     |       |                    | •     |                  |     |       |              |     |     |     |         |   |      |   | • |
| Captain Romance® | 10*  | L           | Heart      |       | •                  |       |                  |     |       |              |     | •   |     |         |   |      |   |   |
| Forever®         | 5    | М           | Lancet     |       |                    | •     |                  |     |       | •            | •   | •   |     |         | • |      |   | • |
| Le Chique®       | 5    | L           | Lancet     | •     |                    | •     |                  |     | •     | •            |     |     |     |         | • |      |   | • |
| Le Reve®         | 5    | М           | Lancet     |       |                    | •     |                  | •   | •     | •            | •   |     |     | •       | • | •    |   |   |
| Puccini®         | 5    | М           | Lancet     |       |                    | •     |                  |     |       | •            |     |     |     |         | • |      | • |   |
| Royal Princess®  | 5    | М           | Lancet     | •     |                    | •     |                  | •   | •     | •            | •   | •   |     |         | • | Т    |   | • |
| Shiny Art®       | 5    | М           | Lancet     | •     |                    |       |                  |     | •     |              |     |     |     |         | • |      |   | • |
| Sweet Art®       | 5    | ı           | Lancet     |       |                    |       | •                |     |       | •            | •   | •   |     |         | • |      |   | • |
| Sweet Candy®     | 5    | M           | Lancet     |       |                    | •     |                  |     |       |              |     |     |     | •       | • |      |   | • |
| Sweet Misty®     | 5    | L           | Lancet     | •     |                    |       | •                |     |       |              |     |     |     |         |   |      |   |   |
| Sweet Rose®      | 7    | M           | Lancet     | •     |                    | •     |                  |     |       |              |     |     |     |         |   |      |   |   |
| Captain Promise® | 10*  | L           | Heart      |       |                    |       |                  |     |       |              |     |     |     |         |   |      |   |   |
| Drenthe®         |      | M           |            | •     |                    |       |                  |     |       | •            | •   |     |     |         |   |      |   |   |
| Fine Art®        | 7    |             | Heart      |       |                    |       |                  |     |       |              |     |     |     |         |   |      |   |   |
| Outback®         | 7    | S           | Lancet     |       |                    |       |                  | •   |       |              |     |     |     |         |   |      |   |   |
| Paco®            | 7    | M           | Lancet     | •     |                    |       |                  |     |       |              |     |     |     |         | • |      |   |   |
|                  | 7    | M           | Lancet     |       |                    |       |                  | _   |       |              |     |     |     |         | _ |      |   |   |
| Pop Art®         | 7    | M           | Lancet     | •     |                    |       |                  | •   |       |              |     |     |     |         | • |      |   |   |
| Sumatra®         | 7    | M           | Lancet     | •     |                    | •     |                  |     |       |              | •   | •   |     |         |   |      |   |   |
| Viper®           | 7    | М           | Lancet     |       |                    | •     |                  | •   |       |              | •   |     |     |         |   |      |   |   |
| Picasso®         | 7    | L           | Heart      | •     |                    | •     |                  |     |       |              | •   | •   |     |         |   |      |   |   |
| Bullit®          | 8    | М           | Lancet     | •     | •                  |       |                  | •   |       | •            | •   |     |     |         |   |      | • |   |
| Cantor®          | 8    | М           | Lancet     | •     |                    | •     |                  |     |       | •            | •   | •   |     |         | • |      |   |   |
| Memories®        | 8    | S           | Heart      | •     |                    | •     |                  |     |       |              | •   |     |     |         | • |      |   |   |
| Odessa®          | 8    | S           | Lancet     | •     |                    | •     |                  | •   | •     | •            | •   | •   |     |         | • |      | • |   |
| Captain Ventura® | 10*  | М           | Heart      | •     | •                  |       |                  |     |       | •            | •   | •   |     |         | • |      |   |   |
| Ivory Art®       | 8    | L           | Heart      | •     |                    |       | •                |     |       | •            | •   | •   |     |         | • |      |   | • |
| Royal Bounty®    | 8    | М           | Lancet     |       |                    | •     |                  | •   | •     | •            | •   | •   |     |         | • |      |   | • |
| Sapporo®         | 8    | L           | Lancet     | •     |                    | •     |                  |     |       |              | •   | •   |     |         | • |      |   |   |
| Strong Art®      | 8    | М           | Lancet     |       |                    |       | •                |     |       | •            | •   | •   |     |         | • |      |   | • |
| Sweet Cloud®     | 8    | L           | Lancet     | •     |                    | •     |                  |     |       | •            | •   | •   |     |         | • |      |   |   |
| Virgin Art®      | 9    | M           | Lancet     | •     |                    | •     |                  |     | •     | •            | •   | •   |     |         | • |      |   | • |
| White Art®       | 9    | М           | Lancet     | •     |                    |       |                  |     | •     | •            | •   | •   |     |         | • |      |   | • |