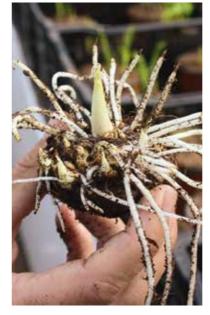

#### Tubers - Two kind of tubers:

- Shoots already on the tuber
- Stored tubers: Must be stored at 9°C (48°F) with a relative humidity level of about 70%