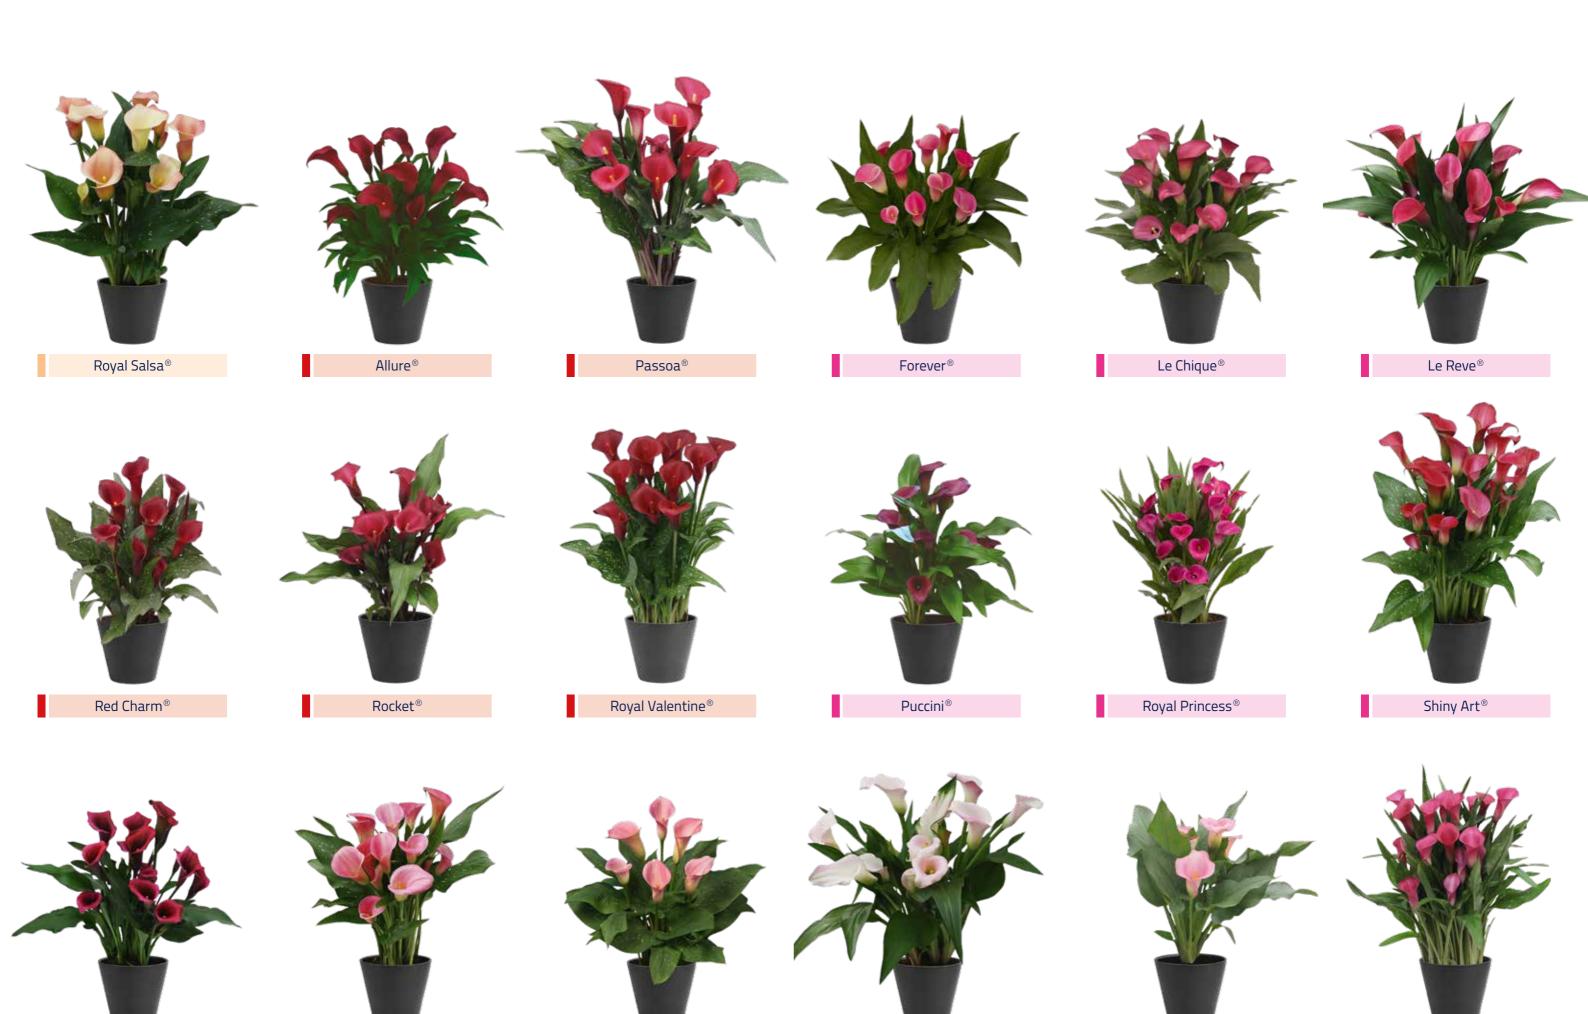

### **Specifications**

| Variety          |      | Description |            |       | Cycle time (weeks) |       | Pot size/Cut use |     |       | Plant height |     |     | t 📗 | PGR use |   |      |   |   |
|------------------|------|-------------|------------|-------|--------------------|-------|------------------|-----|-------|--------------|-----|-----|-----|---------|---|------|---|---|
|                  | Page | Flower size | Leaf shape | Spots | 8-9                | 10-11 | 12               | <10 | 10/12 | 12/16        | >17 | СИТ | XS  | sl      | М | . XI | L | М |
| Captain Morelli® | 10*  | L           | Heart      | - 1   |                    |       |                  |     |       |              |     |     |     |         |   |      |   |   |
| Mellow Yellow®   | 3    | M           | Lancet     | •     |                    |       | •                |     |       |              | •   |     |     |         |   |      |   |   |
| Novi Sun®        | 3    | M           | Heart      | •     |                    |       |                  |     |       |              |     |     |     |         |   |      |   |   |
| Royal Sun®       | 3    | L           | Heart      |       |                    |       | •                |     |       |              |     |     |     |         | • |      | Ť |   |
| Sun Club®        | 3    | S           | Lancet     |       |                    |       |                  |     |       |              |     |     |     |         |   | 1    |   |   |
| Universe®        | 3    | S           | Heart      |       |                    |       | •                |     |       |              |     |     |     |         |   |      |   |   |
| Sweet Vanilla®   | 3    | S           | Heart      |       |                    |       |                  |     |       |              |     |     |     |         |   |      |   |   |
| Captain Trinity® | _    |             | Heart      |       |                    |       |                  |     |       |              |     |     |     |         |   |      |   |   |
| Mercedes®        | 10*  | L<br>S      |            |       |                    | •     |                  |     |       |              |     |     |     |         |   |      |   |   |
| Royal Jazz®      | 3    |             | Lancet     |       |                    |       |                  |     |       |              |     |     |     |         |   |      |   |   |
|                  | 3    | M           | Lancet     | •     |                    |       |                  |     |       |              | _   |     |     |         |   |      | • |   |
| Royal Pumpkin®   | 3    | L           | Heart      | •     |                    |       | •                |     |       |              | •   | •   |     |         |   |      |   |   |
| Royal Salsa®     | 4    | L           | Lancet     | •     |                    | •     |                  |     |       | •            | •   |     |     |         |   |      |   |   |
| Allure®          | 4    | S           | Lancet     | •     |                    | •     |                  | •   | •     | •            |     |     |     | •       |   | •    |   |   |
| Passoa®          | 4    | L           | Heart      | •     |                    |       |                  |     |       |              | •   |     |     |         |   |      |   |   |
| Red Charm®       | 4    | S           | Lancet     | •     |                    | •     |                  |     | •     | •            | •   |     |     |         | • |      | • |   |
| Rocket®          | 4    | М           | Lancet     |       |                    | •     |                  |     |       |              | •   |     |     |         |   |      |   |   |
| Royal Valentine® | 4    | М           | Lancet     | •     |                    | •     |                  | •   | •     | •            | •   |     | •   | •       |   | •    |   |   |
| Stingray®        | 4    | М           | Lancet     |       |                    | •     |                  |     |       | •            | •   |     |     | •       | • |      |   | • |
| Candy Art®       | 4    | L           | Heart      | •     |                    | •     |                  |     |       | •            | •   | •   |     |         | • |      |   | • |
| Captain Marrero® | 4    | М           | Heart      | •     | •                  |       |                  |     | •     | •            | •   |     |     | •       |   |      | • |   |
| Captain Melrose® | 10*  | L           | Lancet     |       |                    | •     |                  |     |       |              |     |     |     |         |   |      |   | • |
| Captain Romance® | 10*  | L           | Heart      |       | •                  |       |                  |     |       |              |     | •   |     |         |   |      |   |   |
| Forever®         | 5    | М           | Lancet     |       |                    | •     |                  |     |       | •            | •   | •   |     |         | • |      |   | • |
| Le Chique®       | 5    | L           | Lancet     | •     |                    | •     |                  |     | •     | •            |     |     |     |         | • |      |   | • |
| Le Reve®         | 5    | М           | Lancet     |       |                    | •     |                  | •   | •     | •            | •   |     |     | •       | • | •    |   |   |
| Puccini®         | 5    | М           | Lancet     |       |                    | •     |                  |     |       | •            |     |     |     |         | • |      | • |   |
| Royal Princess®  | 5    | М           | Lancet     | •     |                    | •     |                  | •   | •     | •            | •   | •   |     |         | • | Т    |   | • |
| Shiny Art®       | 5    | М           | Lancet     | •     |                    |       |                  |     | •     |              |     |     |     |         | • |      |   | • |
| Sweet Art®       | 5    | ı           | Lancet     |       |                    |       | •                |     |       | •            | •   | •   |     |         | • |      |   | • |
| Sweet Candy®     | 5    | M           | Lancet     |       |                    | •     |                  |     |       |              |     |     |     | •       | • |      |   | • |
| Sweet Misty®     | 5    | L           | Lancet     | •     |                    |       | •                |     |       |              |     |     |     |         |   |      |   |   |
| Sweet Rose®      | 7    | M           | Lancet     | •     |                    | •     |                  |     |       |              |     |     |     |         |   |      |   |   |
| Captain Promise® | 10*  | L           | Heart      |       |                    |       |                  |     |       |              |     |     |     |         |   |      |   |   |
| Drenthe®         |      | M           |            | •     |                    |       |                  |     |       | •            | •   |     |     |         |   |      |   |   |
| Fine Art®        | 7    |             | Heart      |       |                    |       |                  |     |       |              |     |     |     |         |   |      |   |   |
| Outback®         | 7    | S           | Lancet     |       |                    |       |                  | •   |       |              |     |     |     |         |   |      |   |   |
| Paco®            | 7    | M           | Lancet     | •     |                    |       |                  |     |       |              |     |     |     |         | • |      |   |   |
|                  | 7    | M           | Lancet     |       |                    |       |                  | _   |       |              |     |     |     |         | _ |      |   |   |
| Pop Art®         | 7    | M           | Lancet     | •     |                    |       |                  | •   |       |              |     |     |     |         | • |      |   |   |
| Sumatra®         | 7    | M           | Lancet     | •     |                    | •     |                  |     |       |              | •   | •   |     |         |   |      |   |   |
| Viper®           | 7    | М           | Lancet     |       |                    | •     |                  | •   |       |              | •   |     |     |         |   |      |   |   |
| Picasso®         | 7    | L           | Heart      | •     |                    | •     |                  |     |       |              | •   | •   |     |         |   |      |   |   |
| Bullit®          | 8    | М           | Lancet     | •     | •                  |       |                  | •   |       | •            | •   |     |     |         |   |      | • |   |
| Cantor®          | 8    | М           | Lancet     | •     |                    | •     |                  |     |       | •            | •   | •   |     |         | • |      |   |   |
| Memories®        | 8    | S           | Heart      | •     |                    | •     |                  |     |       |              | •   |     |     |         | • |      |   |   |
| Odessa®          | 8    | S           | Lancet     | •     |                    | •     |                  | •   | •     | •            | •   | •   |     |         | • |      | • |   |
| Captain Ventura® | 10*  | М           | Heart      | •     | •                  |       |                  |     |       | •            | •   | •   |     |         | • |      |   |   |
| Ivory Art®       | 8    | L           | Heart      | •     |                    |       | •                |     |       | •            | •   | •   |     |         | • |      |   | • |
| Royal Bounty®    | 8    | М           | Lancet     |       |                    | •     |                  | •   | •     | •            | •   | •   |     |         | • |      |   | • |
| Sapporo®         | 8    | L           | Lancet     | •     |                    | •     |                  |     |       |              | •   | •   |     |         | • |      |   |   |
| Strong Art®      | 8    | М           | Lancet     |       |                    |       | •                |     |       | •            | •   | •   |     |         | • |      |   | • |
| Sweet Cloud®     | 8    | L           | Lancet     | •     |                    | •     |                  |     |       | •            | •   | •   |     |         | • |      |   |   |
| Virgin Art®      | 9    | M           | Lancet     | •     |                    | •     |                  |     | •     | •            | •   | •   |     |         | • |      |   | • |
| White Art®       | 9    | М           | Lancet     | •     |                    |       |                  |     | •     | •            | •   | •   |     |         | • |      |   | • |