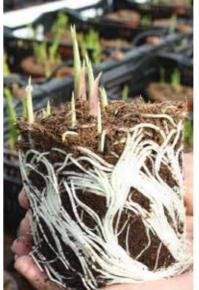

#### Tubers - Two kind of tubers:

- Shoots already on the tuber
- Stored tubers: Must be stored at 9°C (48°F) with a relative humidity level of about 70%

#### **Planting**

- Plant with shoots facing upwards
- 2,5 cm/1 inch potting compost above the tuber