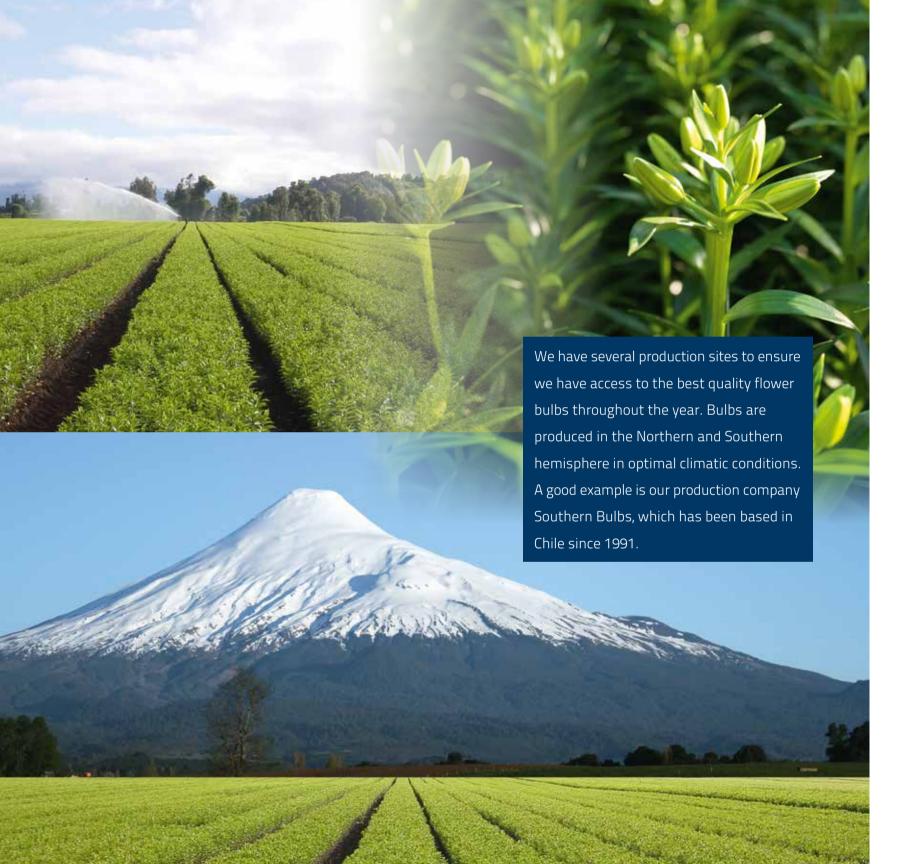

Van den Bos specializes in lilies, freesia and calla for professional cut flower and pot plant growers. With more than 70 years of experience we have a thorough understanding of preservation,

preparation, trade and export of flower bulbs. In order to provide optimum services for our clients we have regional account managers throughout the world and our own locations in America, Canada, China and Australia. As much as 60 countries enjoy the passion which comes to bloom in their professional flower farms.