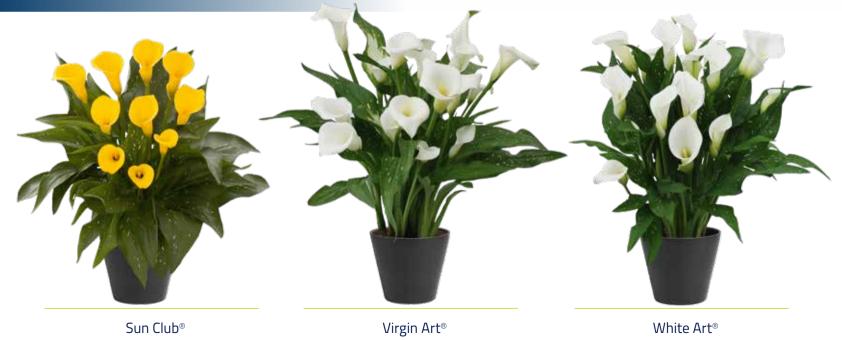

#### Cut Calla

Royal Sun® Yelloween®

Pot Calla

Royal Princess®

Royal Valentine®

Stingray®

## Pot Calla

White Art®

Blue Sensation®

Costa®

Essence®

Cassis®

Delta River®

Expression®

Indigo Beach®

Pink Passion®

Red Passion®

Soleil®

Sunshine®

White Serenade®

Fragrant Sunburst®

Lovely Blue®