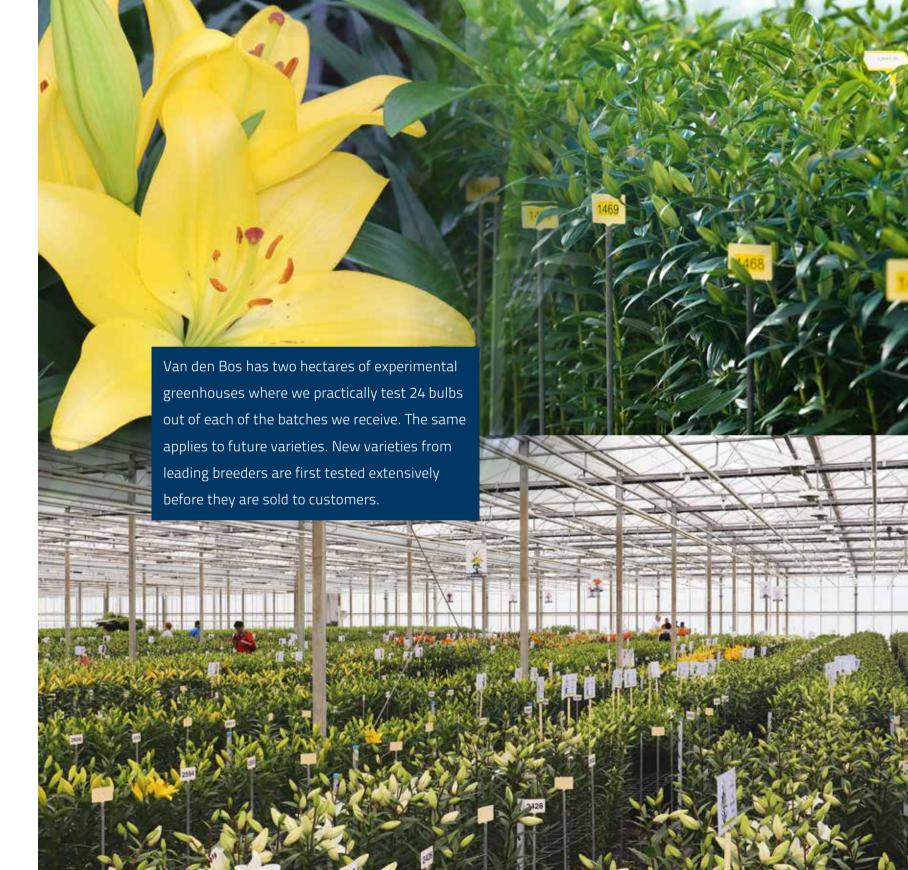

"We consider our customers as a part of the Van den Bos-team, we help them wherever we can, we offer them hands-on guidance and advice. With over 7 decades of accumulated knowledge and skills our customers have the assurance that the bulbs, corms and cormlets are from the best hands. They are getting top quality start-up material."

Van den Bos specializes in lilies, freesia and calla for professional cut flower and pot plant growers. With more than 70 years of experience we have a thorough understanding of preservation,

preparation, trade and export of flower bulbs. In order to provide optimum services for our clients we have regional account managers throughout the world and our own locations in America, Canada, China and Australia. As much as 60 countries enjoy the passion which comes to bloom in their professional flower farms.